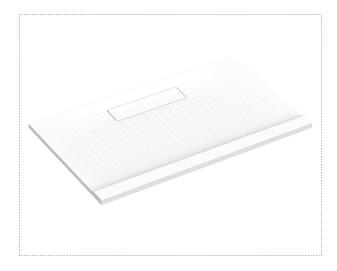

## DESCRIPTION

Milano shower tray made of CreaCore silky mat solid surface. Seamless and hygienic, nonporous and anti-bacterial, practical and easy to maintain, aesthetic and durable, repairable and renewable.

The pimples located in the user's area create their own unique design of the product and also give the surface of the shower tray anti-slip properties. The wide raised area at the front edge of the shower tray allows for easy installation of glass partitions and also prevents water leakages from the shower to the bathroom floor.