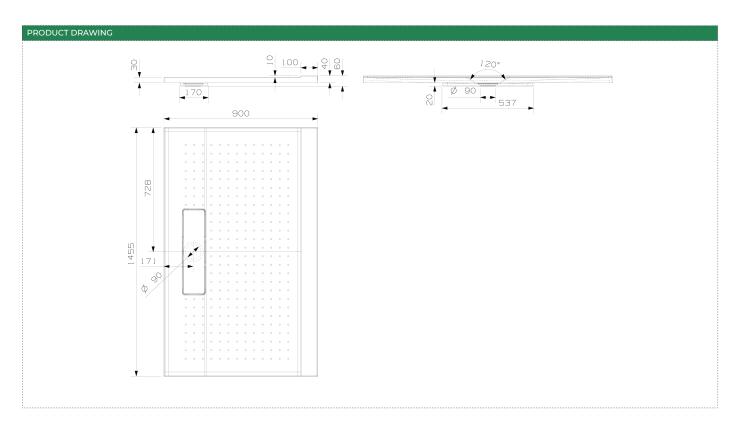

## Milano shower 146x90 881-1409-01

| MAIN DATA        |                       |
|------------------|-----------------------|
| Width            | 1455 mm               |
| Depth            | 900 mm                |
| Height           | 60 mm                 |
| Weight           | 40 kg                 |
| Default Material | CreaCore <sup>®</sup> |

| SPECIFICATION                         |             |
|---------------------------------------|-------------|
| Product Type                          | shower tray |
| From left to the center of the drain  | 727.5 mm    |
| From right to the center of the drain | 727.5 mm    |
| shower body height                    | 30 mm       |
| shower total height                   | 60 mm       |
| Anti-slip class                       | С           |