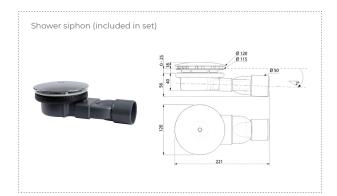

| SPECIFICATION                         |             |
|---------------------------------------|-------------|
| Product Type                          | shower tray |
| From left to the center of the drain  | 727.5 mm    |
| From right to the center of the drain | 727.5 mm    |
| shower body height                    | 30 mm       |
| shower total height                   | 60 mm       |
| Anti-slip class                       | С           |